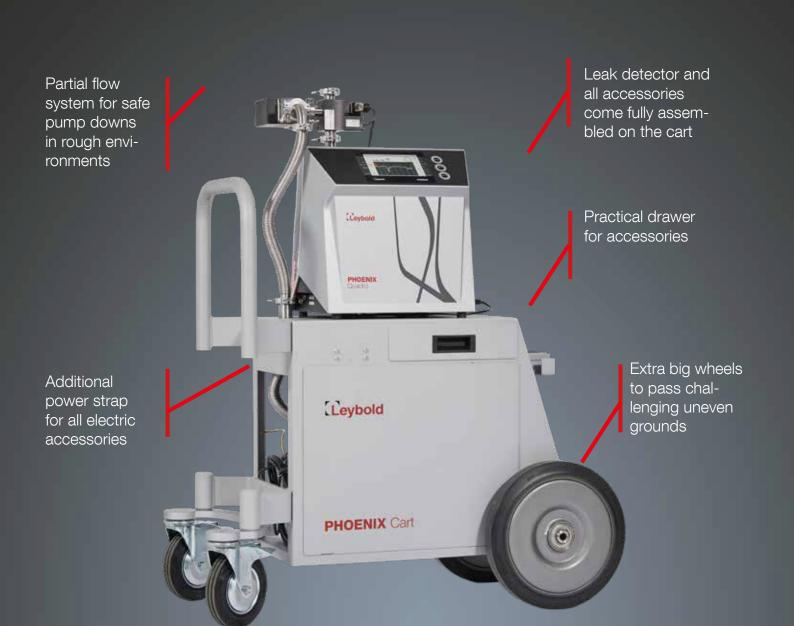

## **PHOENIX 4 Cart - Leak Detection To-Go**

The various pre-designed combinations offer the perfect choice for your needs: All PHOENIX cart versions come fully assembled and leak-checked to offer a time-saving, ready-to-go solution. With this, the PHOENIX carts guarantee best performance from the minute you turn it on. Plug in and ready to start:

- Fully assembled, leak checked, CE proven and performance tested to offer a safe and convenient plug-and-play solution
- For leak detection in rough environments and/or measurements from atmosphere on, the partial flow system helps to find leaks immediately and in the worst conditions
- For ultimate clean applications, dry pumps with different pumping speeds offer the best safety and performance for your process
- Strong and convenient design for an extra long life