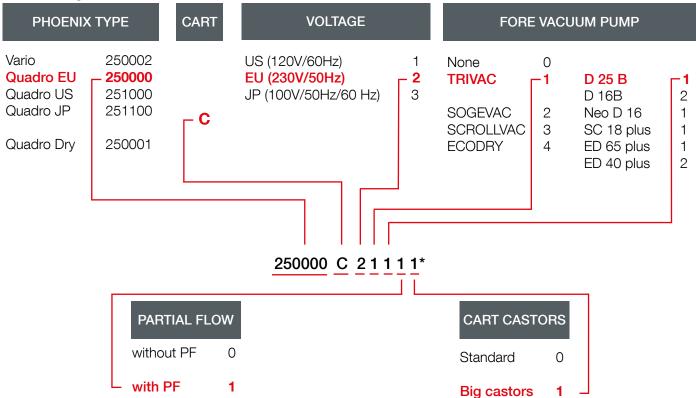

## Choose your combination!

<sup>\*</sup> Example for a PHOENIX Quadro EU with the partial flow and the TRIVAC D 25 B on the big-wheeled cart **Note: Combination possibilities are subject to technical compatibilities.** 